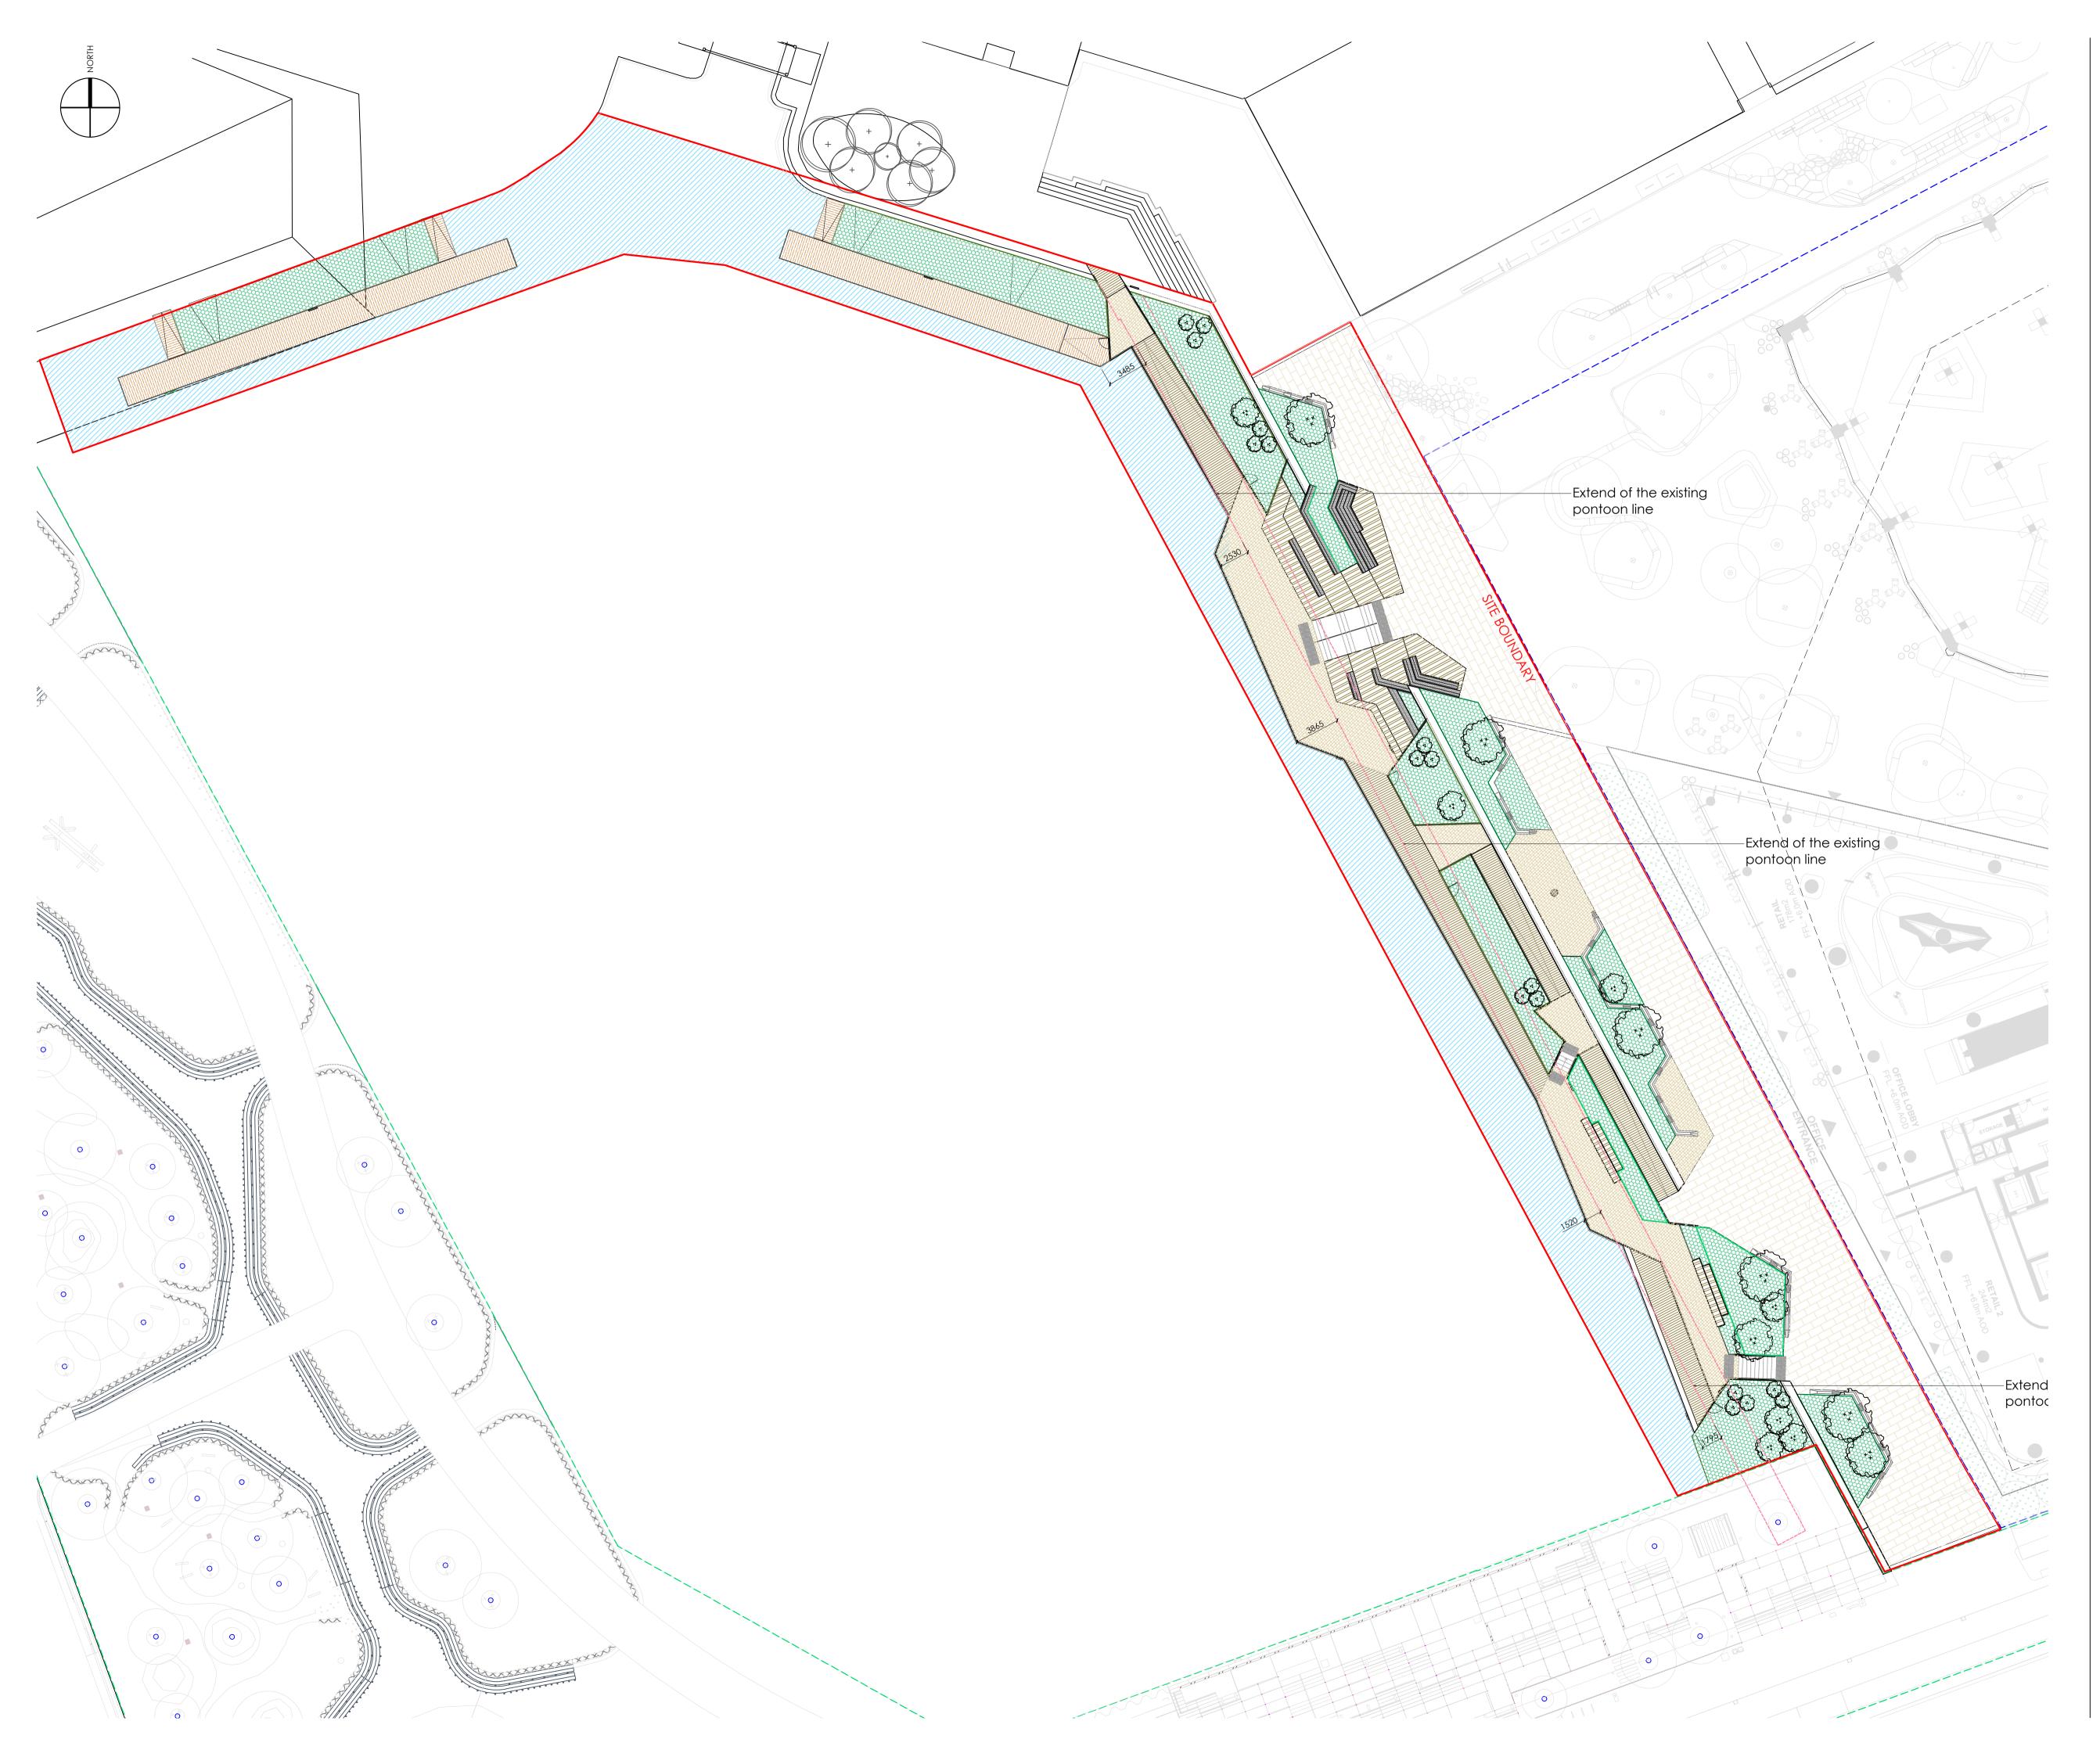

Landscape Plan with Existing Pontoon

drawing

- For planting details refer to drawing number CWD-ASD-DE-XX-DR-L-0102-XX

For proposed tree details refer to drawing number CWD-ASD-DE-XX-DR-L-0103-XX

1:250 0m

10m

scale 1:250@A1 1:500@A3

5m

- For site levels refer to drawing number CWD-ASD-DE-XX-DR-L-0101-XX

- General Note: - For landscape general arrangement refer to drawing number CWD-ASD-DE-XX-DR-L-010-XX

GENERAL NOTES.